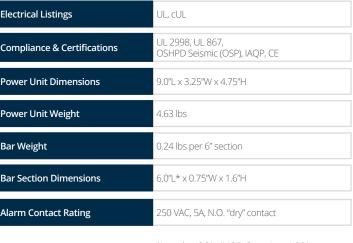

| Input Voltage     | 24/120/208-240VAC                                      |
|-------------------|--------------------------------------------------------|
| Amps              | 0.5A/0.12A/0.065A                                      |
| Temperature Range | -40°Fto 200°F                                          |
| Humidity Range    | 0-100% RH                                              |
| Frequency         | 50/60HZ                                                |
| Output Voltage    | 5.0kV RMS                                              |
| Output Frequency  | 50/60Hz                                                |
| Total Ion Output  | >140M ions/cc per inch of bar                          |
| Power Entry       | UL Listed, Plenum Rated<br>Line Cord with 3 Prong Plug |